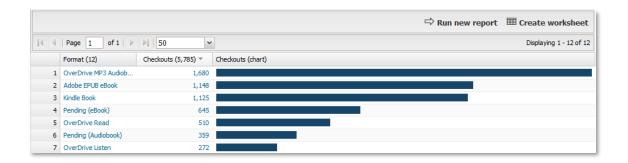

- 3. Under Collection Usage, click on CIRCULATION ACTIVITY.
- 5. In the Report Options window select the following:
  - Checkouts by: FORMATBorrowed from: ALL
  - Branch: Select your library or all the libraries in your system
  - Format: ALL FORMATS
  - Language: ALLAudience: ALLRating: ALLSubject: ALL
  - Period Type: SPECIFIC
  - Start Date: Select the start dateEnd Date: Select the end date
  - Lending Model: ALL LENDING MODELSWebsite: STANDARD AND MOBILE
  - Creator: LEAVE BLANK
  - Purchase Order ID: LEAVE BLANK
- 6. Click the Update button.
- 7. A new report will show with a summary at the top and detailed format circulations at the bottom: